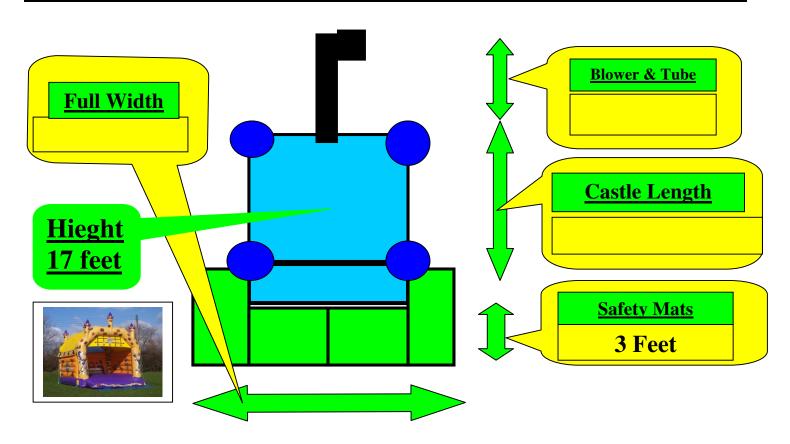

## **Bouncy Castle Space Required to Erect a bouncy castle Safely**

| <u>16'</u>                                                                       | <b>Medieval</b>                    | <b>Unit Height</b> | Total Space required |
|----------------------------------------------------------------------------------|------------------------------------|--------------------|----------------------|
| Blower & Inflation Tube<br>Front Safety Fall off Mats<br>Castle Length including | 6 feet long<br>3 x 6 feet each mat |                    |                      |
| Step<br>Castle Width                                                             |                                    |                    |                      |

It is Recommended that a space of 1 metre or 36 inches is left clear around the whole of the castle to allow for the castle to "SWAY" from side to side.

Thank you.