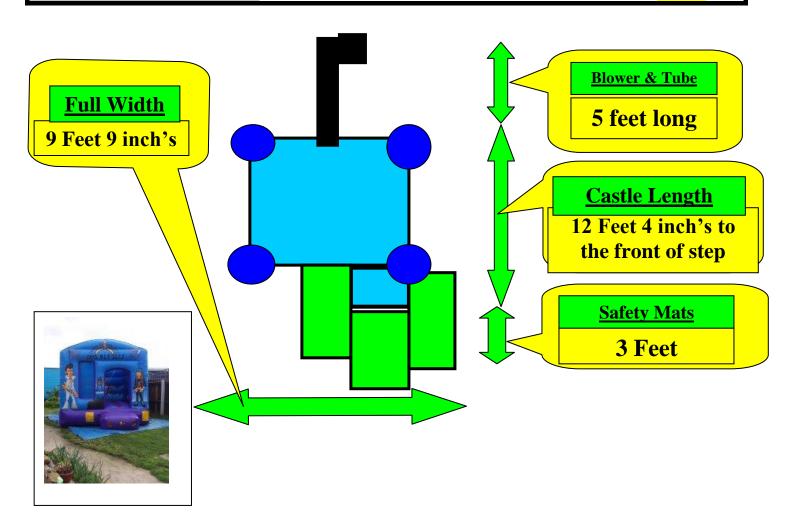

## **Bouncy Castle Space Required to Erect a bouncy castle Safely**

| <u>10 Foot</u>             | Rock 'n Roll        | <u>Unit Height</u>         | Total Space required |
|----------------------------|---------------------|----------------------------|----------------------|
| Blower & Inflation Tube    | 5 feet long         | <mark>8 feet high x</mark> | 16 feet wide         |
| Front Safety Fall off Mats | 3 x 6 feet each mat |                            | X                    |
| Castle Length including    | 12 feet 4 inch's    |                            | <b>20 feet 4</b>     |
| Step                       |                     |                            | inch's long          |
| Castle Width               | 9 feet 9 inch's     |                            | (inc safety          |
|                            |                     |                            | areas)               |